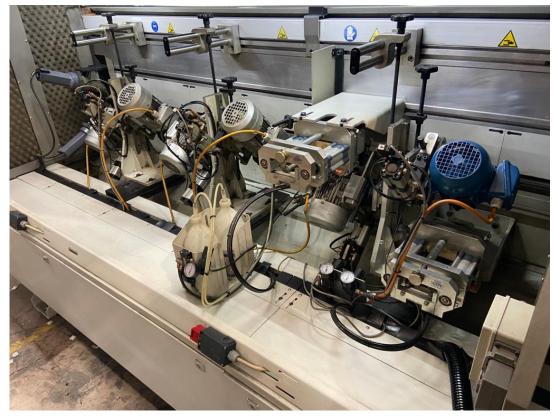

**END TRIMMING UNIT IT90-S** 

KIT 3 PNEUMATIC POSITIONS FOR IT90

SPRAYING LIQUID APPLICATION UNIT

ANTI-STATIC/COOLING LIQUID

**ROUGH MILLING UNIT RS10** 

PAIR OF WIDIA MILLING CUTTERS FOR RS10 L=25

FINE TRIMMING UNIT RF40

PAIR OF WIDIA MILLING CUTTERS FOR RF30/RF40 BEVEL 25° - R=1/1.5/2

SPRAYING LIQUID APPLICATION UNIT

REMOVING/SLIDING LIQUID

MULTIFUNCTION CORNER ROUNDING UNIT AR80

AUTOMATIC TOOLCHANGER FOR AR80

PAIR OF WIDIA MILLING CUTTERS FOR AR80, R = 1.5 MM