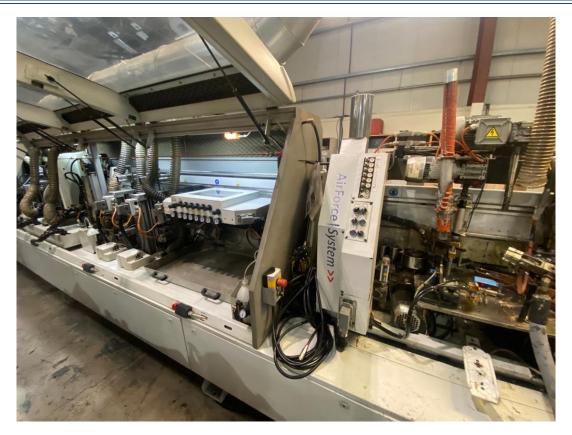

AIRFORCE SYSTEM - P4With cod. N0000469 is compulsory to request the engineering feasibility study. Cod. N0000868, N0000682 or N0000683 or N0000804 and N0001322 required. Not compatible with cod. N0001287, N0001009, N0001035, N0001021, N0000679, N0001396, N0000336, N0001274, N0001275.