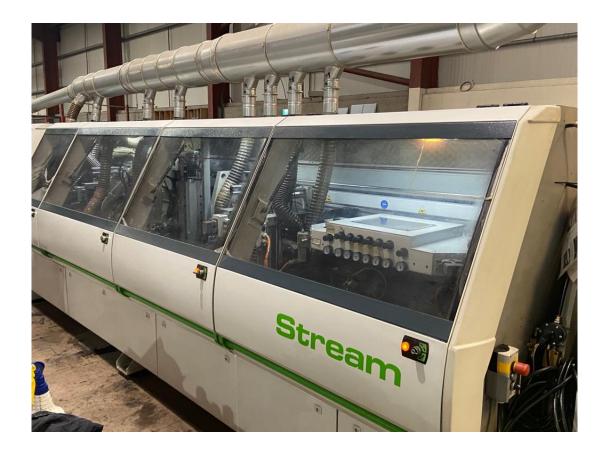

## M.J.WOODWORKING MACHINERY LTD. OFFER FOR SALE THE FOLLOWING:

1x Biesse S.p.A. Edgebander Machine Available Immediately

## **Machine Details:**

Serial number: 5025900

Item code: Biesse S.p.A. – Operating Unit

Product Description: Bordatrice Stream B1

Phase Type: 3 Phase

Click here for product page

Click here for video of machine in operation

## **ITEMS LIST**

Single-sided edgebander STREAM B1/10.5

NC Y AXIS FOR FEEDER GUIDE

INFEED SQUARING DEVICE

KIT FOR INSTALLATION WITH PANEL RETURN SYSTEM PRS EKONot compatible with cod. N0000656.

**EXTENDED CABIN** 