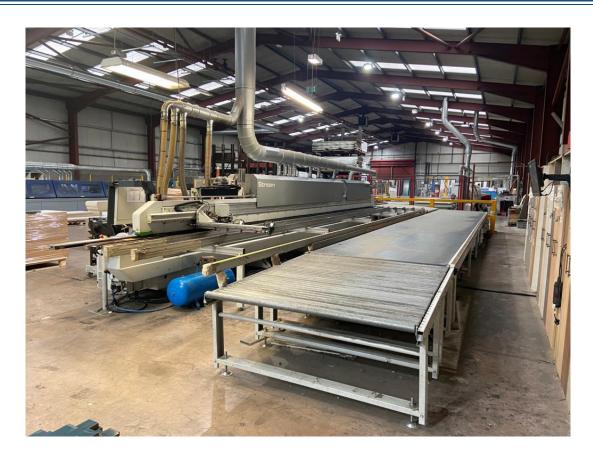

## M.J.WOODWORKING MACHINERY LTD. OFFER FOR SALE THE FOLLOWING:

1x Biesse S.p.A. Edgebander Machine Available Immediately

## **Machine Details:**

Serial number: 5025900

Item code: Biesse S.p.A. – Operating Unit

Product Description: Bordatrice Stream B1

Phase Type: 3 Phase

Click here for product page

Click here for video of machine in operation