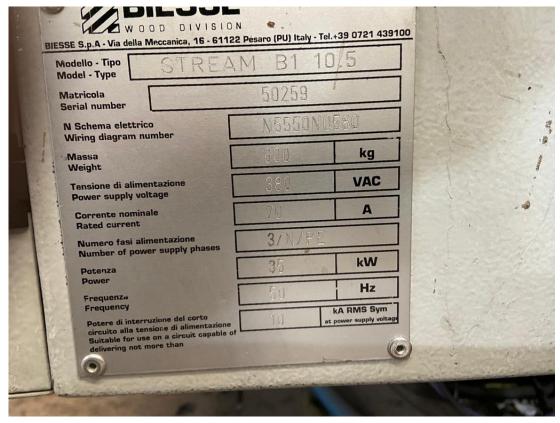

## **Machine Details:**

Serial number: 5025900

Item code: Biesse S.p.A. – Operating Unit

Product Description: Bordatrice Stream B1

Phase Type: 3 Phase

Click here for product page

Click here for video of machine in operation